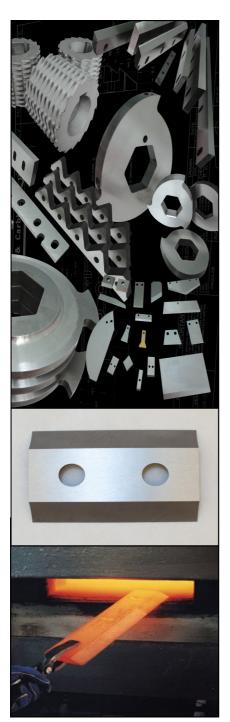

# **Toothed Packaging Knives**

Sheffield Machine Knife (SMK) has a full toothed knife manufacturing capacity in our Sheffield Factories. Our highly skilled engineers are proficient at all toothing types and the machinery mix allows us to make in coil up to 100m, bar to 1.5m and hold accuracy down to 0.05mm. We hold many items on inventory and can also manufacture blades on short delivery times, including:

- Vertical Form Fill blades
- Tray seal knives
- Case Sealer/taper blades
- Vacuum Cut off knives
- Bagger blades
- Tiger tooth knives
- Scalloped knives
- ◆ Toothed coil
- Apex toothed blades
- Tear Notched knives