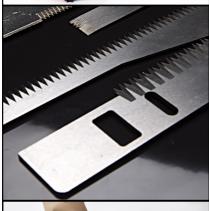

# **Toothed Packaging Knives**

Sheffield Machine Knife (SMK) has a full toothed knife manufacturing capacity in our Sheffield Factories. Our highly skilled engineers are proficient at all toothing types and the machinery mix allows us to make in coil up to 100m, bar to 1.5m and hold accuracy down to 0.05mm. We hold many items on inventory and can also manufacture blades on short delivery times, including:

- Vertical Form Fill blades
- Tray seal knives
- Case Sealer/taper blades
- Vacuum Cut off knives
- Bagger blades
- Tiger tooth knives
- Scalloped knives
- ◆ Toothed coil
- Apex toothed blades
- Tear Notched knives